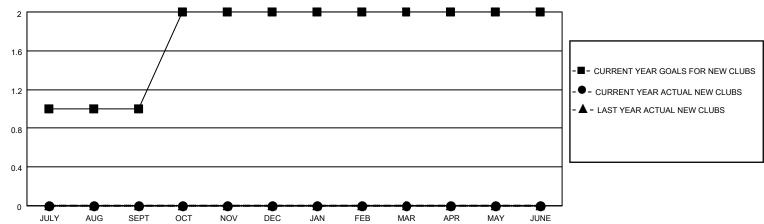

## Clubs Members **RESULTS FOR 2022-2023 RESULTS FOR 2022-2023** NEW CLUB GOAL NEW CLUBS DROPPED CLUBS MEMBER GROWTH NET MEMBER GROWTH DROPPED QUARTER QUARTER MEMBERS ACTUAL **GOAL ACTUAL** (including transfers) 0 0 1 25 JULY/AUG/SEPT JULY/AUG/SEPT 3 13 1 0 2 32 31 OCT/NOV/DEC OCT/NOV/DEC 0 0 0 JAN/FEB/MAR JAN/FEB/MAR 3 15 11 3 0 0 APR/MAY/JUNE APR/MAY/JUNE

## GOALS AND ACTUAL NEW CLUBS CUMULATIVE