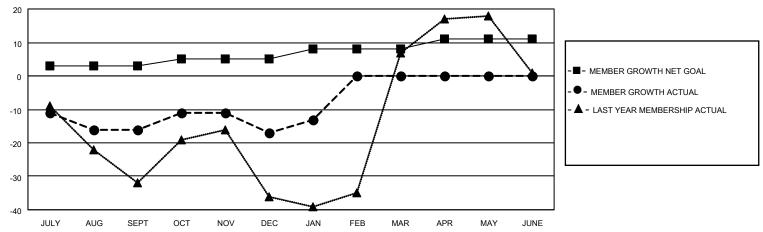

## Clubs Members **RESULTS FOR 2022-2023 RESULTS FOR 2022-2023** NEW CLUB GOAL NEW CLUBS DROPPED CLUBS MEMBER GROWTH NET MEMBER GROWTH DROPPED QUARTER QUARTER MEMBERS ACTUAL **GOAL ACTUAL** (including transfers) 0 0 1 25 JULY/AUG/SEPT JULY/AUG/SEPT 3 13 1 0 2 32 31 OCT/NOV/DEC OCT/NOV/DEC 0 0 0 JAN/FEB/MAR JAN/FEB/MAR 3 15 11 3 0 0 APR/MAY/JUNE APR/MAY/JUNE

## GOALS AND ACTUAL MEMBERS CUMULATIVE

| DROPPED CLUBS: 0 |    | 17 CLUBS OF 42 ADDED 1 OR<br>MORE NEW MEMBERS | GENDER DISTRIBUTION                 |              |
|------------------|----|-----------------------------------------------|-------------------------------------|--------------|
|                  |    | WORL NEW WEIWBERS                             | MALE                                | 750 (63.61%) |
|                  |    |                                               | FEMALE                              | 428 (36.30%) |
| DROPPED MEMBERS  |    |                                               | NON BINARY                          | 0 (0.00%)    |
|                  |    |                                               | PREFER NOT TO ANSWER                | 1 (0.08%)    |
| DECEASED         | 5  |                                               |                                     |              |
| CLUB CANCELLED   | 0  | CLICK HERE FOR CUMULATIVE                     | TOTAL FAMILY UNIT MEMBERS           | 196          |
| OTHER            | 62 | MEMBERSHIP DATA                               |                                     |              |
| TOTAL            | 67 |                                               | FAMILY MEMBERS PAYING HALF DUES 105 |              |
|                  |    |                                               |                                     |              |